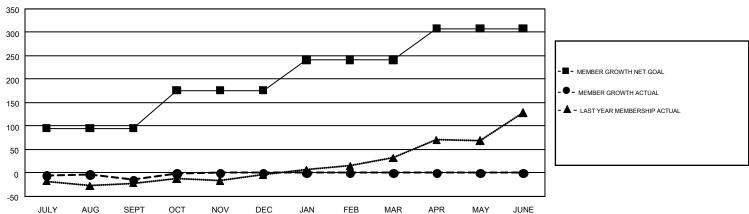

## GMT Constitutional Area 6-Afr, Group M

GMT: OPEN

REPORT DOES NOT INCLUDE CLUBS IN UNDISTRICTED AREAS.

| Clubs         |               |             |               | Members               |                           |                         |                                                    |  |
|---------------|---------------|-------------|---------------|-----------------------|---------------------------|-------------------------|----------------------------------------------------|--|
|               | RESULTS FO    | R 2018-2019 |               | RESULTS FOR 2018-2019 |                           |                         |                                                    |  |
| QUARTER       | NEW CLUB GOAL | NEW CLUBS   | DROPPED CLUBS | QUARTER               | MEMBER GROWTH NET<br>GOAL | MEMBER GROWTH<br>ACTUAL | DROPPED<br>MEMBERS ACTUAL<br>(including transfers) |  |
| JULY/AUG/SEPT | 0             | 0           | 0             | JULY/AUG/SEPT         | 95                        | 35                      | 46                                                 |  |
| OCT/NOV/DEC   | 1             | 0           | 0             | OCT/NOV/DEC           | 81                        | 30                      | 17                                                 |  |
| JAN/FEB/MAR   | 1             | 0           | 0             | JAN/FEB/MAR           | 65                        | 0                       | 0                                                  |  |
| APR/MAY/JUNE  | 1             | 0           | 0             | APR/MAY/JUNE          | 67                        | 0                       | 0                                                  |  |

## GOALS AND ACTUAL MEMBERS CUMULATIVE

| DROPPED CLUBS: 0          |    | 27 CLUBS OF 98 ADDED 1 OR MORE | GENDER DISTRIBUTION             |                |     |
|---------------------------|----|--------------------------------|---------------------------------|----------------|-----|
|                           |    | NEW MEMBERS                    | MALE                            | 1,829 (72.01%) |     |
|                           |    |                                | FEMALE                          | 711 (27.99%)   |     |
| DROPPED MEMBERS           |    |                                |                                 |                |     |
| DECEASED                  | 4  | CLICK HERE FOR CUMULATIVE      | TOTAL FAMILY UNIT MEMBERS       |                | 223 |
| CLUB CANCELLED 0 OTHER 59 |    | MEMBERSHIP DATA                | FAMILY MEMBERS PAYING HALF DUES |                |     |
|                           |    |                                |                                 |                | 113 |
| TOTAL                     | 63 |                                |                                 |                |     |