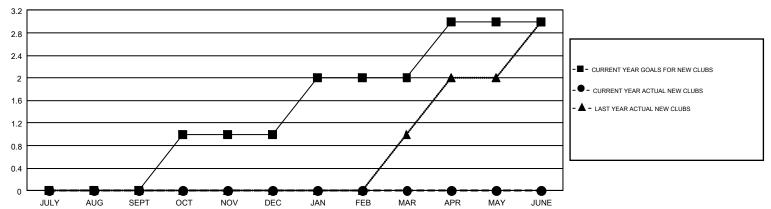

## GMT Constitutional Area 6-Afr, Group M

GMT: OPEN

REPORT DOES NOT INCLUDE CLUBS IN UNDISTRICTED AREAS.

| Clubs         |               |             |               | Members               |                           |                         |                                                    |  |
|---------------|---------------|-------------|---------------|-----------------------|---------------------------|-------------------------|----------------------------------------------------|--|
|               | RESULTS FO    | R 2018-2019 |               | RESULTS FOR 2018-2019 |                           |                         |                                                    |  |
| QUARTER       | NEW CLUB GOAL | NEW CLUBS   | DROPPED CLUBS | QUARTER               | MEMBER GROWTH NET<br>GOAL | MEMBER GROWTH<br>ACTUAL | DROPPED<br>MEMBERS ACTUAL<br>(including transfers) |  |
| JULY/AUG/SEPT | 0             | 0           | 0             | JULY/AUG/SEPT         | 95                        | 35                      | 46                                                 |  |
| OCT/NOV/DEC   | 1             | 0           | 0             | OCT/NOV/DEC           | 81                        | 30                      | 17                                                 |  |
| JAN/FEB/MAR   | 1             | 0           | 0             | JAN/FEB/MAR           | 65                        | 0                       | 0                                                  |  |
| APR/MAY/JUNE  | 1             | 0           | 0             | APR/MAY/JUNE          | 67                        | 0                       | 0                                                  |  |

## GOALS AND ACTUAL NEW CLUBS CUMULATIVE